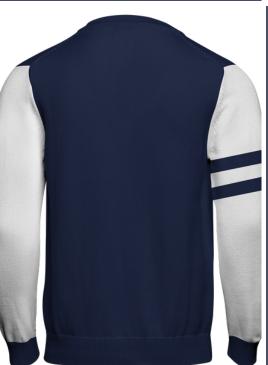

## PROVIDENCE LETTER SWEATERS

\$99 CURRENT SALE PRICE

ORDER WITH MRS. KNUDSEN

Letterman sweaters can be worn during the school day over any other uniform shirt. They may not be worn on formal dress uniform days.

· School Set Colors: Navv. White

Jacket Body: NavySleeves: White

• Sleeve Script: Providence (right) and Highlanders (left)