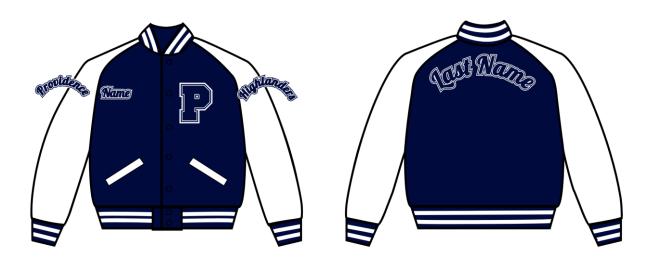

· School Set Colors: Navv. White

Jacket Body: NavySleeves: White

• Sleeve Script: Providence (right) and Highlanders (left)

#### What patches go on my jacket?

One of the fun things about owning a Letterman jacket is telling your high school story. You can put just about anything on it you want. Some patches you will get from Providence include:

- The "P" Students will receive a commemorative P letter patch after participating in their first high school sport, music, band or drama at Providence. When you order your jacket, you will receive a P patch for the left front of your jacket. (Note: The commemorative patch is not suitable for affixing to your jacket, put it in your scrapbook.)
- Sport/Activity patch All athletes will be given a sport or activity patch upon completion of their first season in each sport. The sport patch gets placed on the P and signifies that you participated in that sport. You can also get larger sports patches for the arms.

- Varsity lettering bars As student-athletes earn Varsity letters, they receive gold bars to signify as such. The gold bars get placed inside the P next to the sport patch.
- Additional patches There are all kinds of different patches students can earn or purchase. Some popular ones include a captain's patch, WIAA academic patches, All-League patches, gold stars (signifying special awards or achievements), State honors or placements, honors patches, graduating year, etc.
- Name Your last name is traditionally added to the back of the jacket in script. Your first name (also in script) is traditionally placed on the right front of the jacket opposite the P patch.