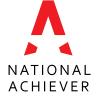

#### What are my jacket options?

We do have some basic standards for jackets for them to be considered part of the school uniform. Choose Providence from the "Pick Your School" drop down menu on the National Achiever site to get started. If you have any questions, please do not hesitate to ask.

· School Set Colors: Navv. White

Jacket Body: NavySleeves: White

• Sleeve Script: Providence (right) and Highlanders (left)

#### What patches go on my jacket?

One of the fun things about owning a Letterman jacket is telling your high school story. You can put just about anything on it you want. Some patches you will get from Providence include:

- The "P" Students will receive a commemorative P letter patch after participating in their first high school sport, music, band or drama at Providence. When you order your jacket, you will receive a P patch for the left front of your jacket. (Note: The commemorative patch is not suitable for affixing to your jacket, put it in your scrapbook.)
- Sport/Activity patch All athletes will be given a sport or activity patch upon completion of their first season in each sport. The sport patch gets placed on the P and signifies that you participated in that sport. You can also get larger sports patches for the arms.

- Varsity lettering bars As student-athletes earn Varsity letters, they receive gold bars to signify as such. The gold bars get placed inside the P next to the sport patch.
- Additional patches There are all kinds of different patches students can earn or purchase. Some popular ones include a captain's patch, WIAA academic patches, All-League patches, gold stars (signifying special awards or achievements), State honors or placements, honors patches, graduating year, etc.
- Name Your last name is traditionally added to the back of the jacket in script. Your first name (also in script) is traditionally placed on the right front of the jacket opposite the P patch.