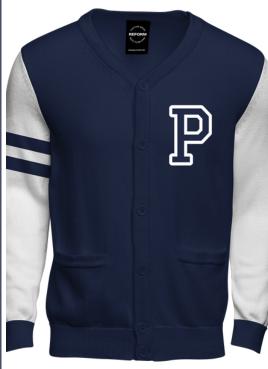

## PROVIDENCE LETTER SWEATERS

\$99 CURRENT SALE PRICE

ORDER WITH MRS. KNUDSEN

Letterman sweaters can be worn during the school day over any other uniform shirt. They may not be worn on formal dress uniform days.

· School Set Colors: Navv. White

Jacket Body: NavySleeves: White

• Sleeve Script: Providence (right) and Highlanders (left)