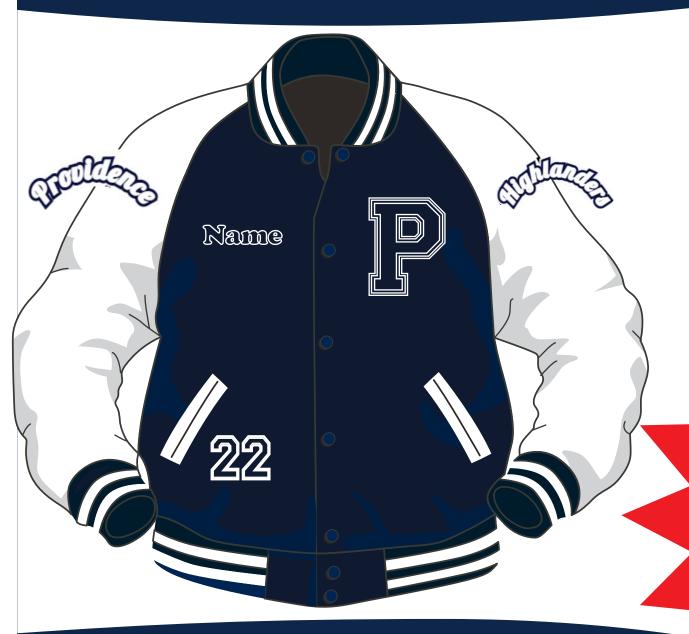

· School Set Colors: Navv. White

Jacket Body: NavySleeves: White

• Sleeve Script: Providence (right) and Highlanders (left)

#### What patches go on my jacket?

One of the fun things about owning a Letterman jacket is telling your high school story. You can put just about anything on it you want. Some patches you will get from Providence include:

- The "P" Students will receive a commemorative P letter patch after participating in their first high school sport, music, band or drama at Providence. When you order your jacket, you will receive a P patch for the left front of your jacket. (Note: The commemorative patch is not suitable for affixing to your jacket, put it in your scrapbook.)
- Sport/Activity patch All athletes will be given a sport or activity patch upon completion of their first season in each sport. The sport patch gets placed on the P and signifies that you participated in that sport. You can also get larger sports patches for the arms.

- Varsity lettering bars As student-athletes earn Varsity letters, they receive gold bars to signify as such. The gold bars get placed inside the P next to the sport patch.
- Additional patches There are all kinds of different patches students can earn or purchase. Some popular ones include a captain's patch, WIAA academic patches, All-League patches, gold stars (signifying special awards or achievements), State honors or placements, honors patches, graduating year, etc.
- Name Your last name is traditionally added to the back of the jacket in script. Your first name (also in script) is traditionally placed on the right front of the jacket opposite the P patch.