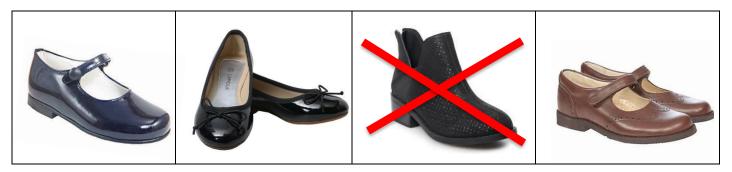

Girls dress uniform shoes: black, navy, or dark brown dress shoes (1" heel or less). Examples:

Boys dress uniform shoes: sturdy black or dark brown (not tennis shoe style). Examples: