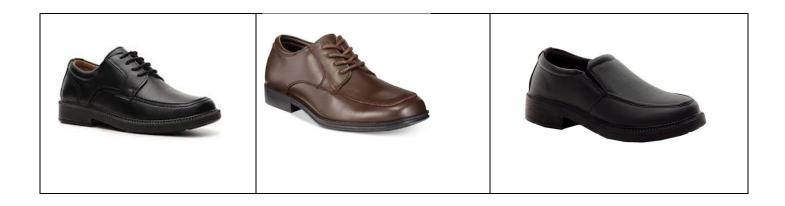

Girls dress uniform shoes: black, navy, or dark brown dress shoes (1" heel or less). Examples:

Boys dress uniform shoes: sturdy black or dark brown (not tennis shoe style). Examples: