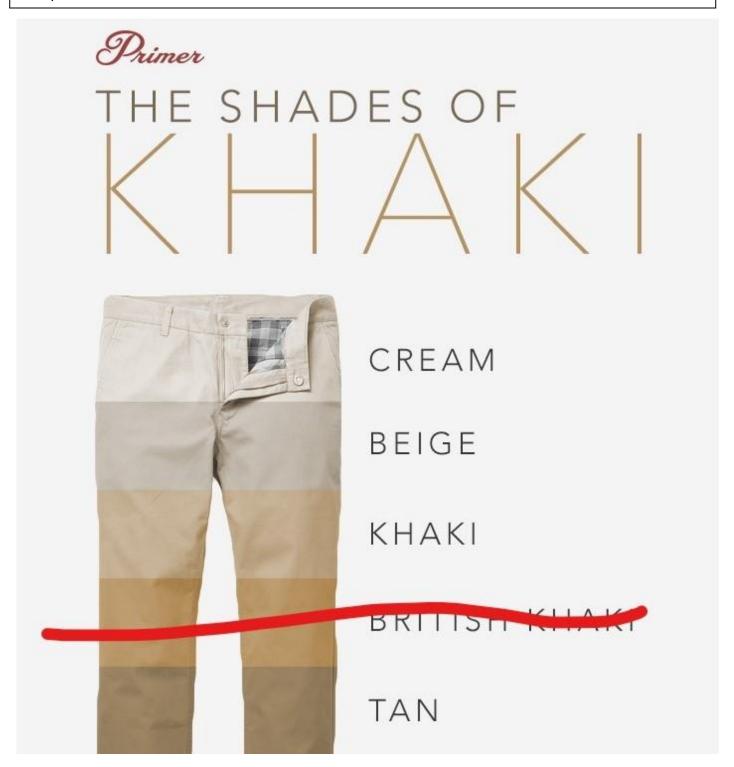

## **KHAKI PANTS**

Given that pants come from different stores, you may find different shades of khaki. The chart below shows what shades are accepted, with the exception of the camel-colored "British Khaki," which is not acceptable.