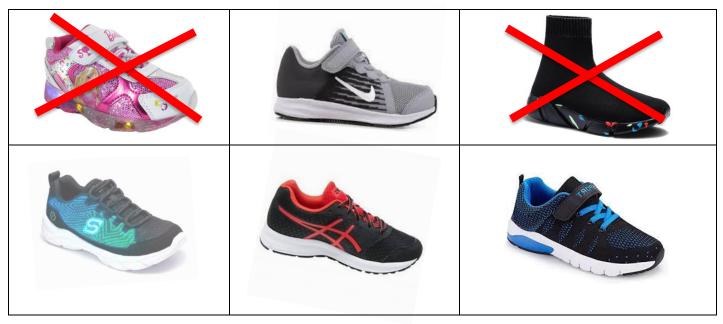

## **Grammar Uniform Clarifications**

**Boys and girls regular uniform shoes:** Black, navy, or dark brown sturdy shoes (1" heel or less), or tennis shoes with laces or Velcro (no embellishment such as pictures, wheels, lights, etc.)